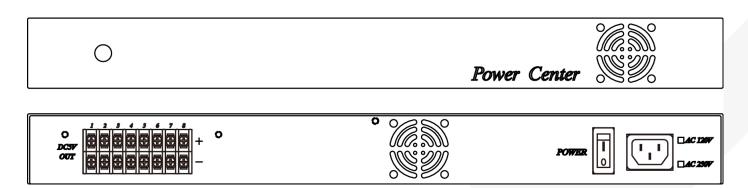

#### **Panel View**

## Specification

| ITEM NO.                 | PR1008-5R                |
|--------------------------|--------------------------|
| Support                  |                          |
| Output Voltage           | DC5V (Regulated)         |
| Output Current           | 0.5A/ Port               |
| Output Trip Current      | 2A/ Port                 |
| Short Cut Time           | 0.2 sec/ Port            |
| Cut Current / Time       | 2.5A/ 4 sec              |
| Resettable Output/ Time  | Auto/1sec (Min)          |
| Total Output Current     | 10 A (Max)               |
| Ports & Interfaces       |                          |
| Power Input              | 1 x Power Core           |
| Power Output             | 8 x 2-pin Terminal Block |
| Ambient Temperature      |                          |
| Operation                | -10 to 45°C              |
| Storage                  | -30 to 70°C              |
| Humidity                 | up to 95%                |
| Physical Characteristics |                          |
| Dimensions               | 437 x 170 x 44mm         |
| Weight                   | 2500g                    |