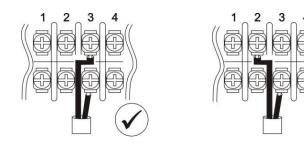

### **Caution for Operation**

- 1. The power center has built-in auto reset able fuse on each port. The device will open while it is in short condition. Please check the system to find out what caused short and solve it. The device will auto reset after the problem has been solved.
- 2. Caution: connect only one device to one port, never connect one device to two different ports, or it will lose protection. (See below drawing)